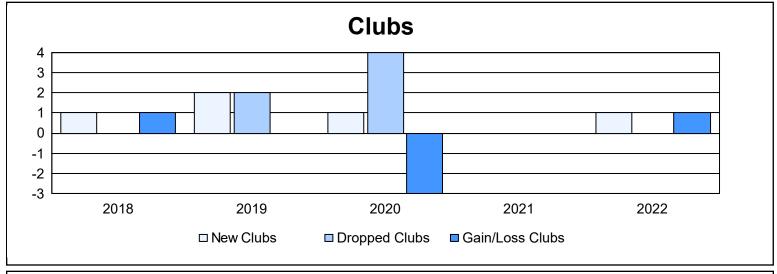

District 51 C

As of June 2022 Cumulative

| Year      | New<br>Clubs | Dropped<br>Clubs | Gain/<br>Loss<br>Clubs | New<br>Members | Charter<br>Members | Reinstate<br>Members | Transfer<br>Members | Total<br>Member<br>Added | Total<br>Members<br>Dropped | Gain/<br>Loss<br>Members |
|-----------|--------------|------------------|------------------------|----------------|--------------------|----------------------|---------------------|--------------------------|-----------------------------|--------------------------|
| 2017-2018 | 1            | 0                | 1                      | 29             | 32                 | 2                    | 0                   | 63                       | 106                         | -43                      |
| 2018-2019 | 2            | 2                | 0                      | 131            | 52                 | 2                    | 1                   | 186                      | 179                         | 7                        |
| 2019-2020 | 1            | 4                | -3                     | 75             | 24                 | 1                    | 4                   | 104                      | 134                         | -30                      |
| 2020-2021 | 0            | 0                | 0                      | 86             | 2                  | 3                    | 0                   | 91                       | 81                          | 10                       |
| 2021-2022 | 1            | 0                | 1                      | 83             | 24                 | 14                   | 0                   | 121                      | 98                          | 23                       |
| Average   | 1            | 1                | 0                      | 81             | 27                 | 4                    | 1                   | 113                      | 120                         | -7                       |